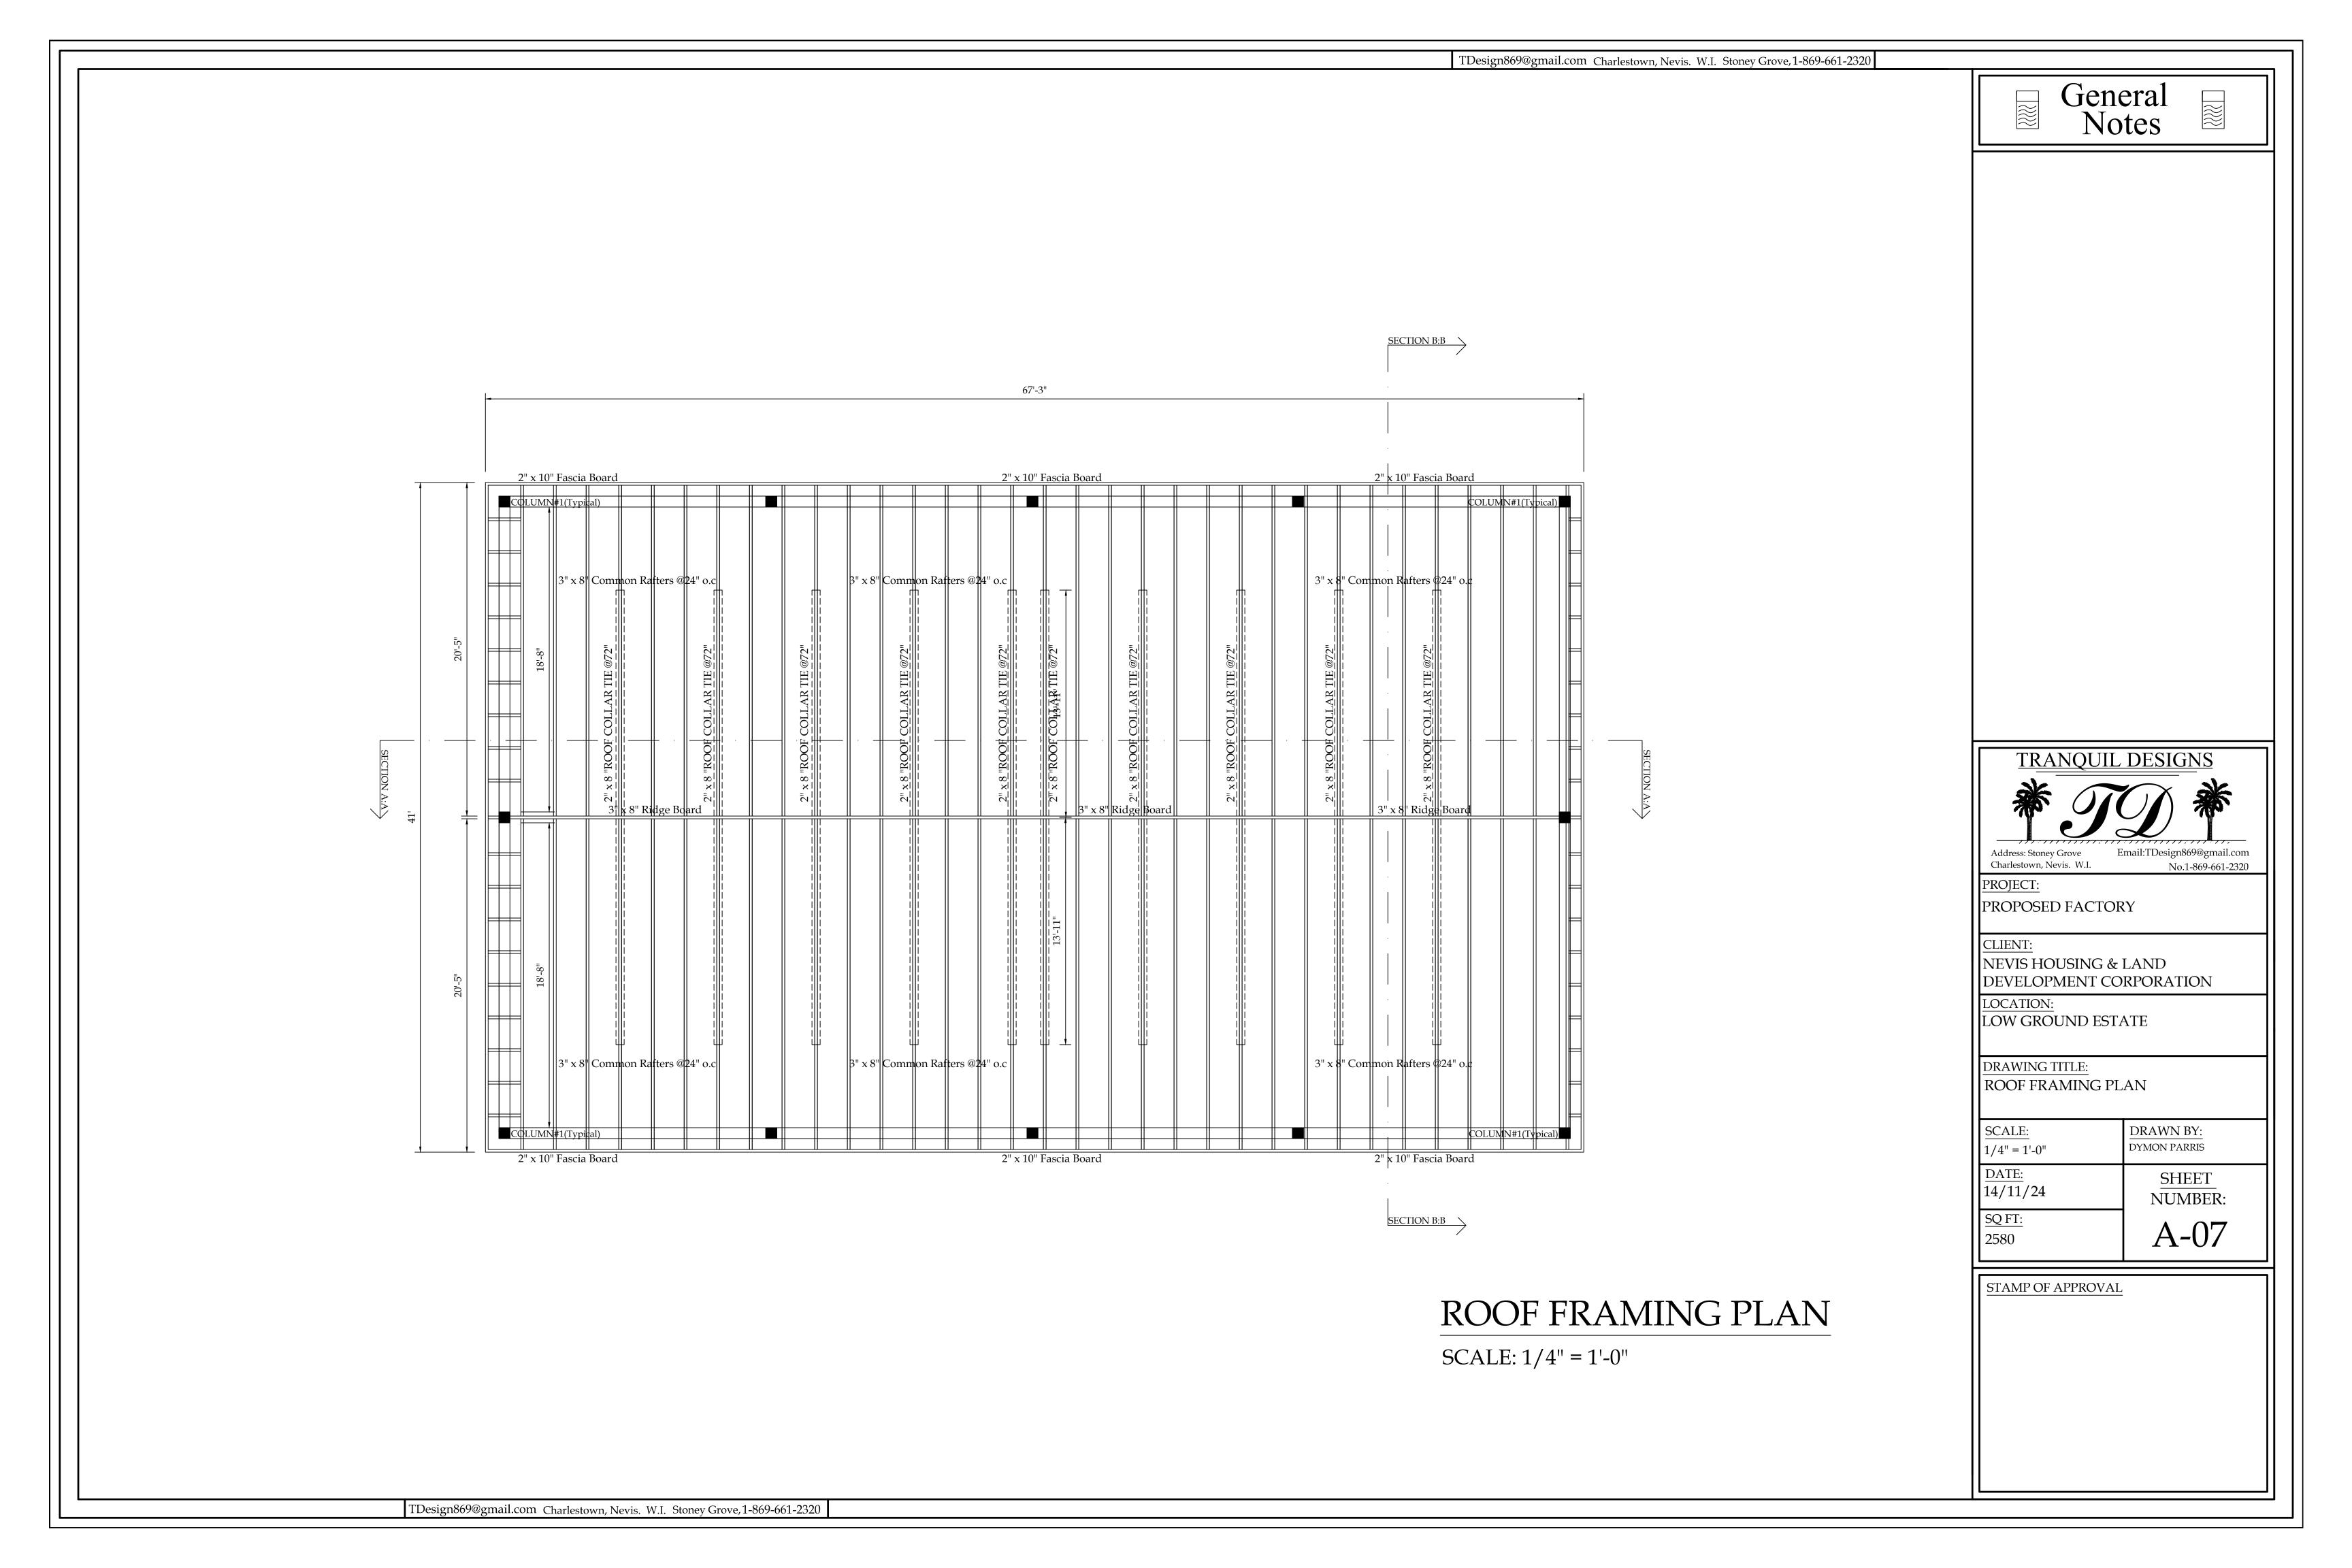

07 - ROOF FRAMING PLAN

A. 08 - DOOR & WINDOW SCHEDULE

#### ELECTRICAL

E. 09 - ELECTRICAL OUTLETS

E. 10 - ELECTRICAL LIGHTS

#### PLUBMING

P. 11 - PLUMBING PLAN & SEWAGE DETAILS

#### STRUCTURAL

STRD. 12 - STRUCTURAL DETAILS





Charlestown, Nev

PROJECT:
PROPOSED FACTORY

CLIENT:
NEVIS HOUSING & LAND

DEVELOPMENT CORPORATION

LOCATION:

LOW GROUND ESTATE

DRAWING TITLE:

COVER PAGE

|  | SCALE:         | DRAWN BY:        |  |  |  |
|--|----------------|------------------|--|--|--|
|  | 1/4" = 1'-0"   | Dymon Parris     |  |  |  |
|  | DATE: 14/11/24 | SHEET<br>NUMBER: |  |  |  |
|  | SQ FT:         | A-00             |  |  |  |

STAMP OF APPROVAL







# RING BEAM LEVEL To be a second secon

#### LEFT ELEVATION

SCALE: 1/4" = 1'-0"



#### RIGHT ELEVATION

SCALE: 1/4" = 1'-0"











### ELECTRICAL OUTLETS & LIGHTS SCHEDULE

## 1Ø3W 100-AMPS MAIN,110V/220V

## **FACTORY**

| # W/S<br>AWG | CONDUIT<br>SIZE | DESCRIPTION | BREAKER | CIRCUIT # | CIRCUIT # | #BREAKER | DESCRIPTION | CONDUIT<br>SIZE | # W/S<br>AWG |
|--------------|-----------------|-------------|---------|-----------|-----------|----------|-------------|-----------------|--------------|
| 12           | 3/4"<br>Sch.40  | OUTLET      | 20A     | 01        | 02        | 20A      | OUTLET      | 1/2"<br>Sch.40  | 12           |
| 12           | 11 11           | OUTLET      | 20A     | 03        | 04        | 15A      | LIGHTS      | 11 11           | 12           |
| 12           | 11 11           | LIGHTS      | 15A     | 05        | 06        |          | SPARE       | 11 11           | 12