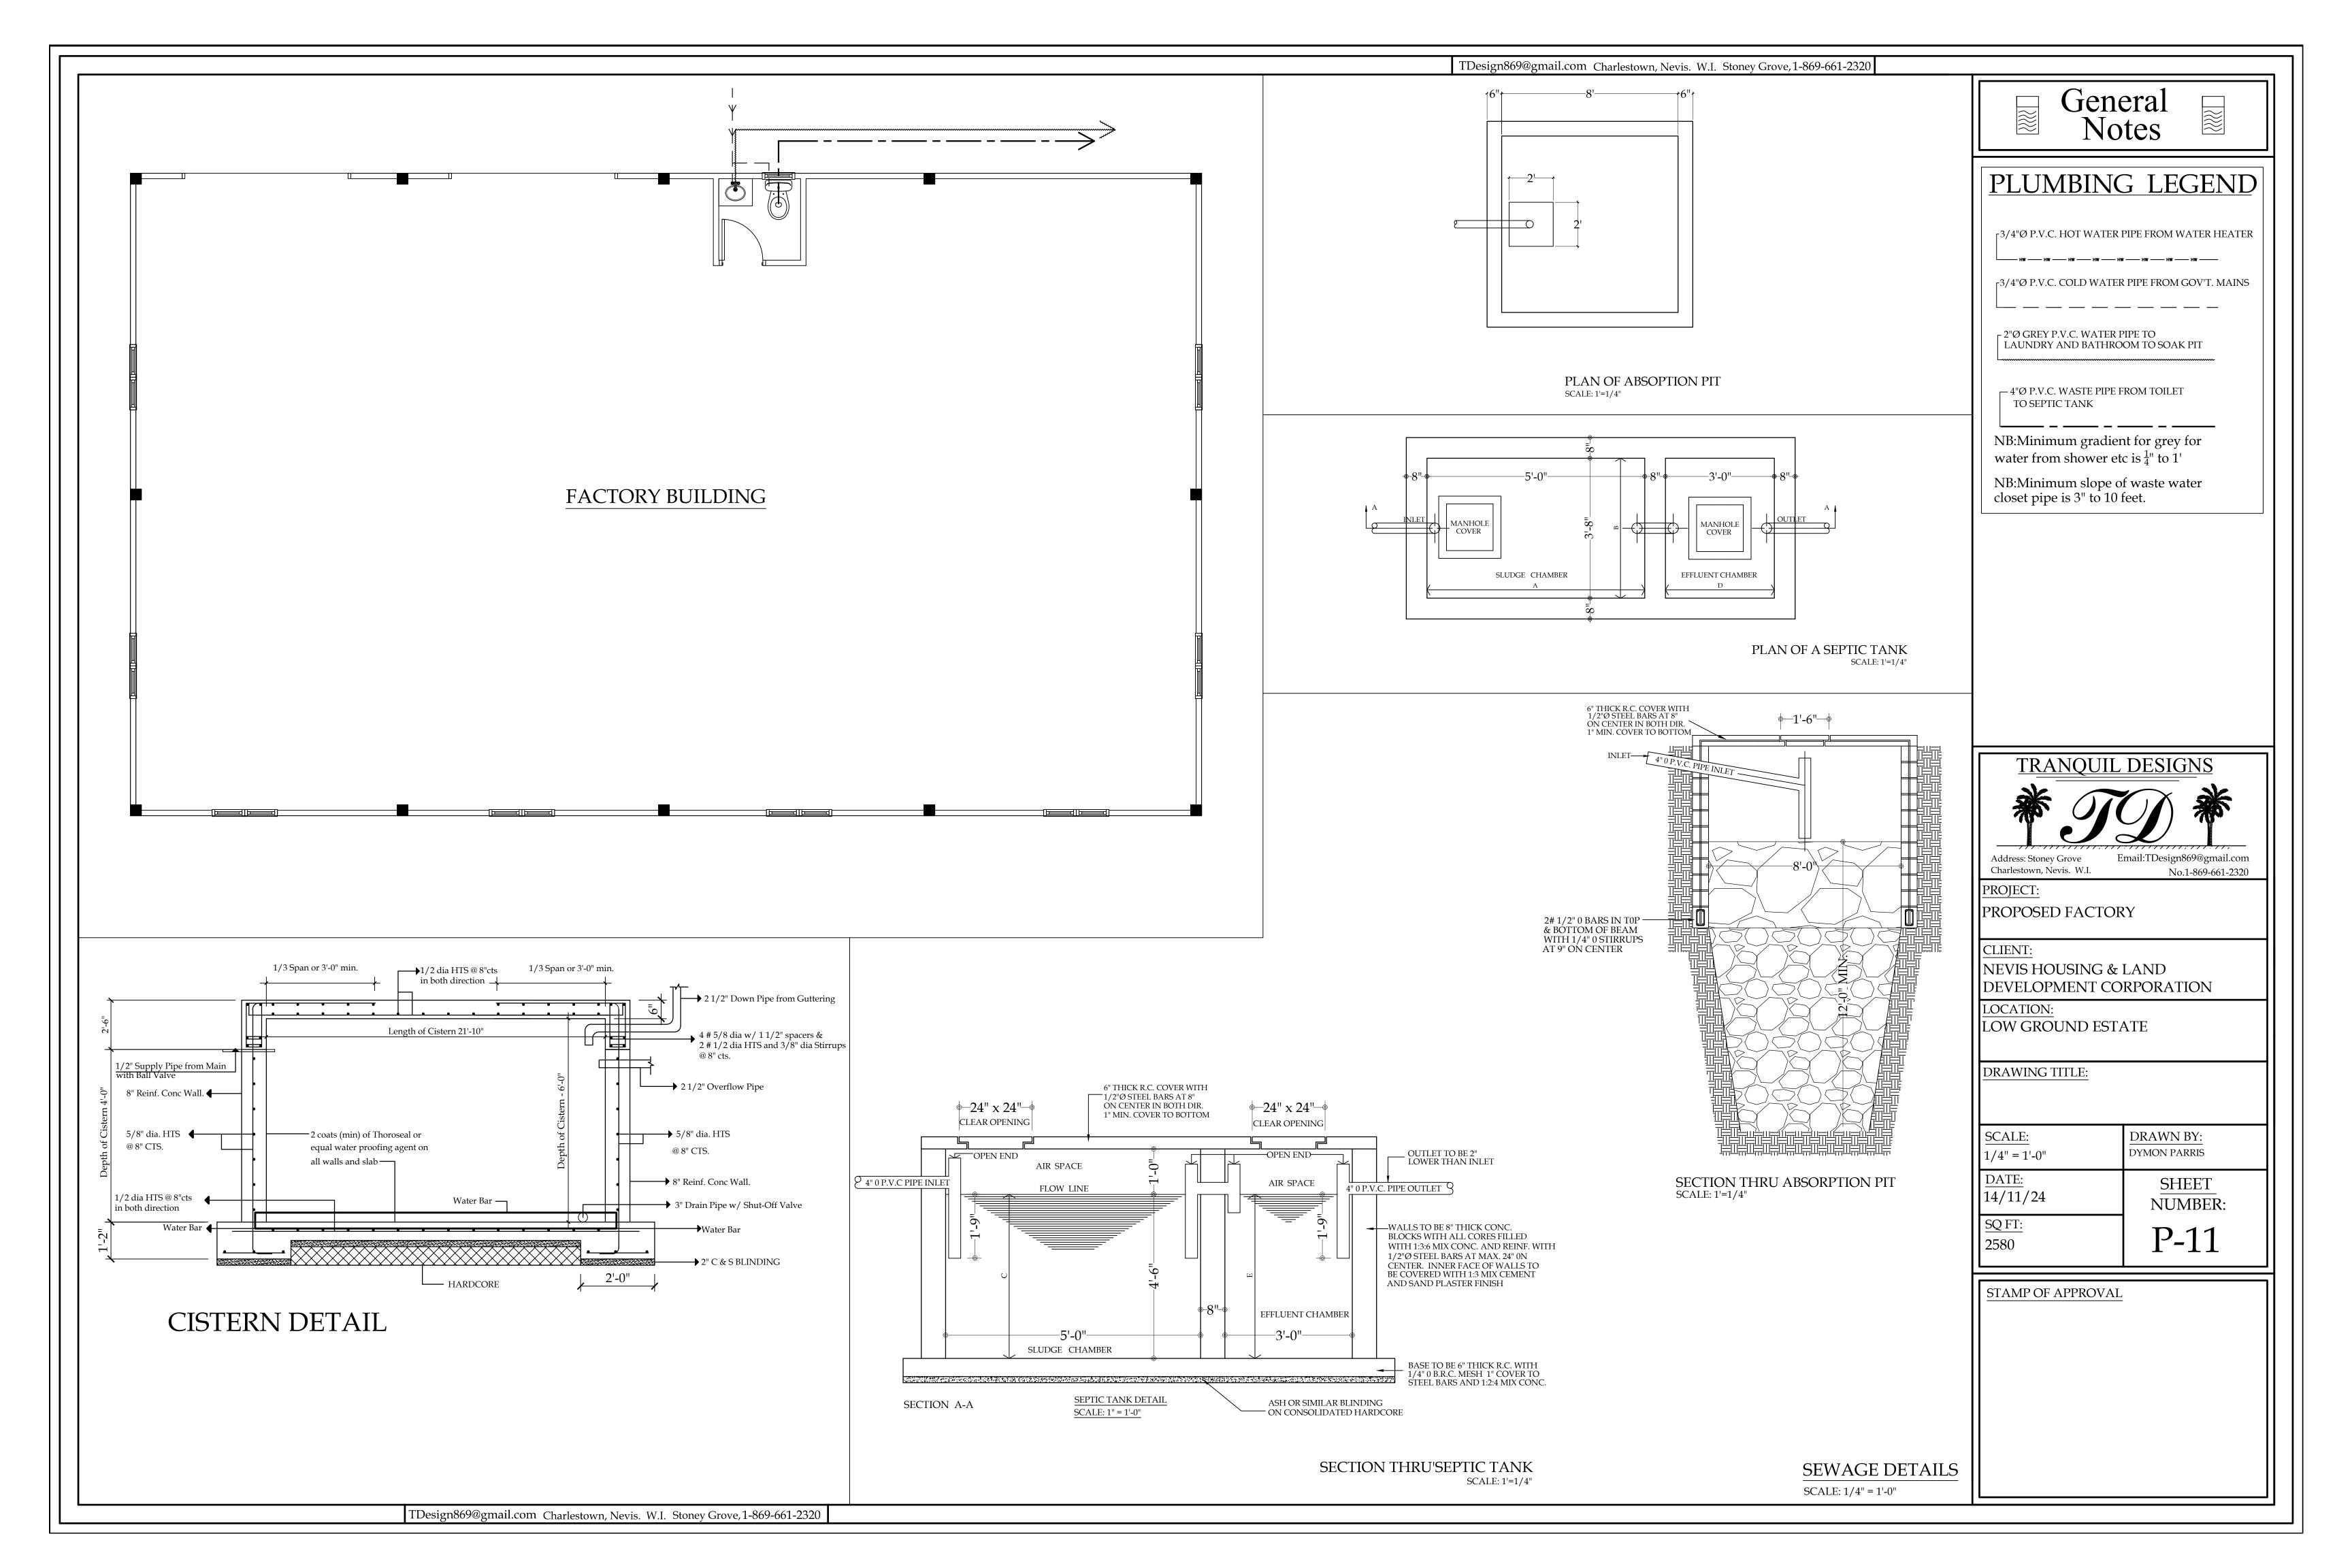

| 4 ' TRACK LIGHTING           |  |  |  |
| K                      | TELEPHONE AND<br>DATA OUTLET |  |  |  |
| <b>—</b>               | TELEVISION<br>OUTLET         |  |  |  |
| \$                     | ONE WAY SWITCH               |  |  |  |
| <b>\$</b> <sup>3</sup> | THREE WAY SWITCH             |  |  |  |
| <b>\$</b> <sup>4</sup> | FOUR WAY SWITCH              |  |  |  |
| M                      | ELECTRICAL METER             |  |  |  |
| PANEL                  | PANEL BOX                    |  |  |  |
| FE                     | FIRE EXTINGUISHER            |  |  |  |
| SD                     | SMOKE DETECTOR               |  |  |  |
| AC                     | AIR CONDITIONER              |  |  |  |
|                        | CEILING FAN                  |  |  |  |