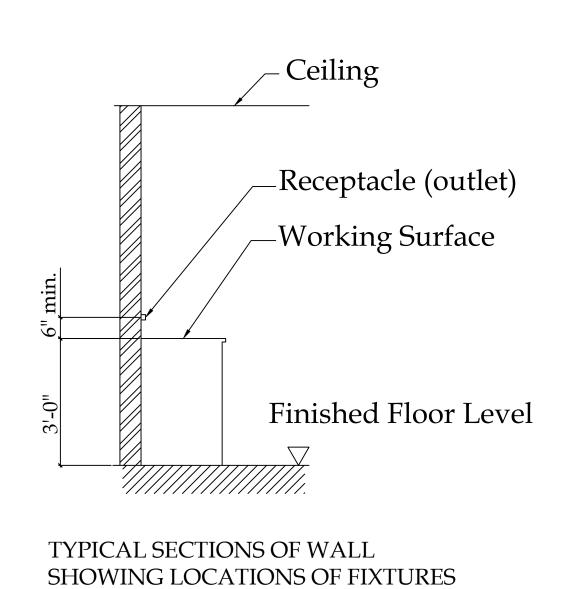

| 1/2"<br>Sch.40  | 12           |
| 12           | 11 11           | OUTLET      | 20A     | 03        | 04        | 15A      | LIGHTS      | 11 11           | 12           |
| 12           | 11 11           | LIGHTS      | 15A     | 05        | 06        |          | SPARE       | 11 11           | 12           |
| 12           | 11 11           | SPARE       |         | 07        | 08        |          | SPARE       | 11 11           | 12           |
|              |                 | SPARE       |         | 09        | 10        |          | SPARE       | 11 11           | 12           |
|              |                 | SPARE       |         | 11        | 12        |          | SPARE       |                 |              |

NOTE: 12 CIRCUIT SQD PANEL WITH 100-A MAIN BREAKER.







ELECTRICAL SCHEDULE

SCALE: 1/4" = 1'-0"

General Notes



| ELECTRICAL LEGEND      |                              |  |  |  |
|------------------------|------------------------------|--|--|--|
| SYMBOL                 | DESCRIPTION                  |  |  |  |
| <b>-⊕</b>              | EXTERIOR LIGHTS              |  |  |  |
| <b>⊕</b>               | PENDANT LIGHTS               |  |  |  |
| <b>-</b> ¤             | WALL LIGHTS                  |  |  |  |
| ¤                      | CIELING LIGHTS               |  |  |  |
| $\rightarrow$          | 110V SOCKET                  |  |  |  |
| ⇒ GFCI                 | 110V SOCKET (GFCI UNITS)     |  |  |  |
|                        | HOME RUN                     |  |  |  |
|                        | 3 #12 WIRE                   |  |  |  |