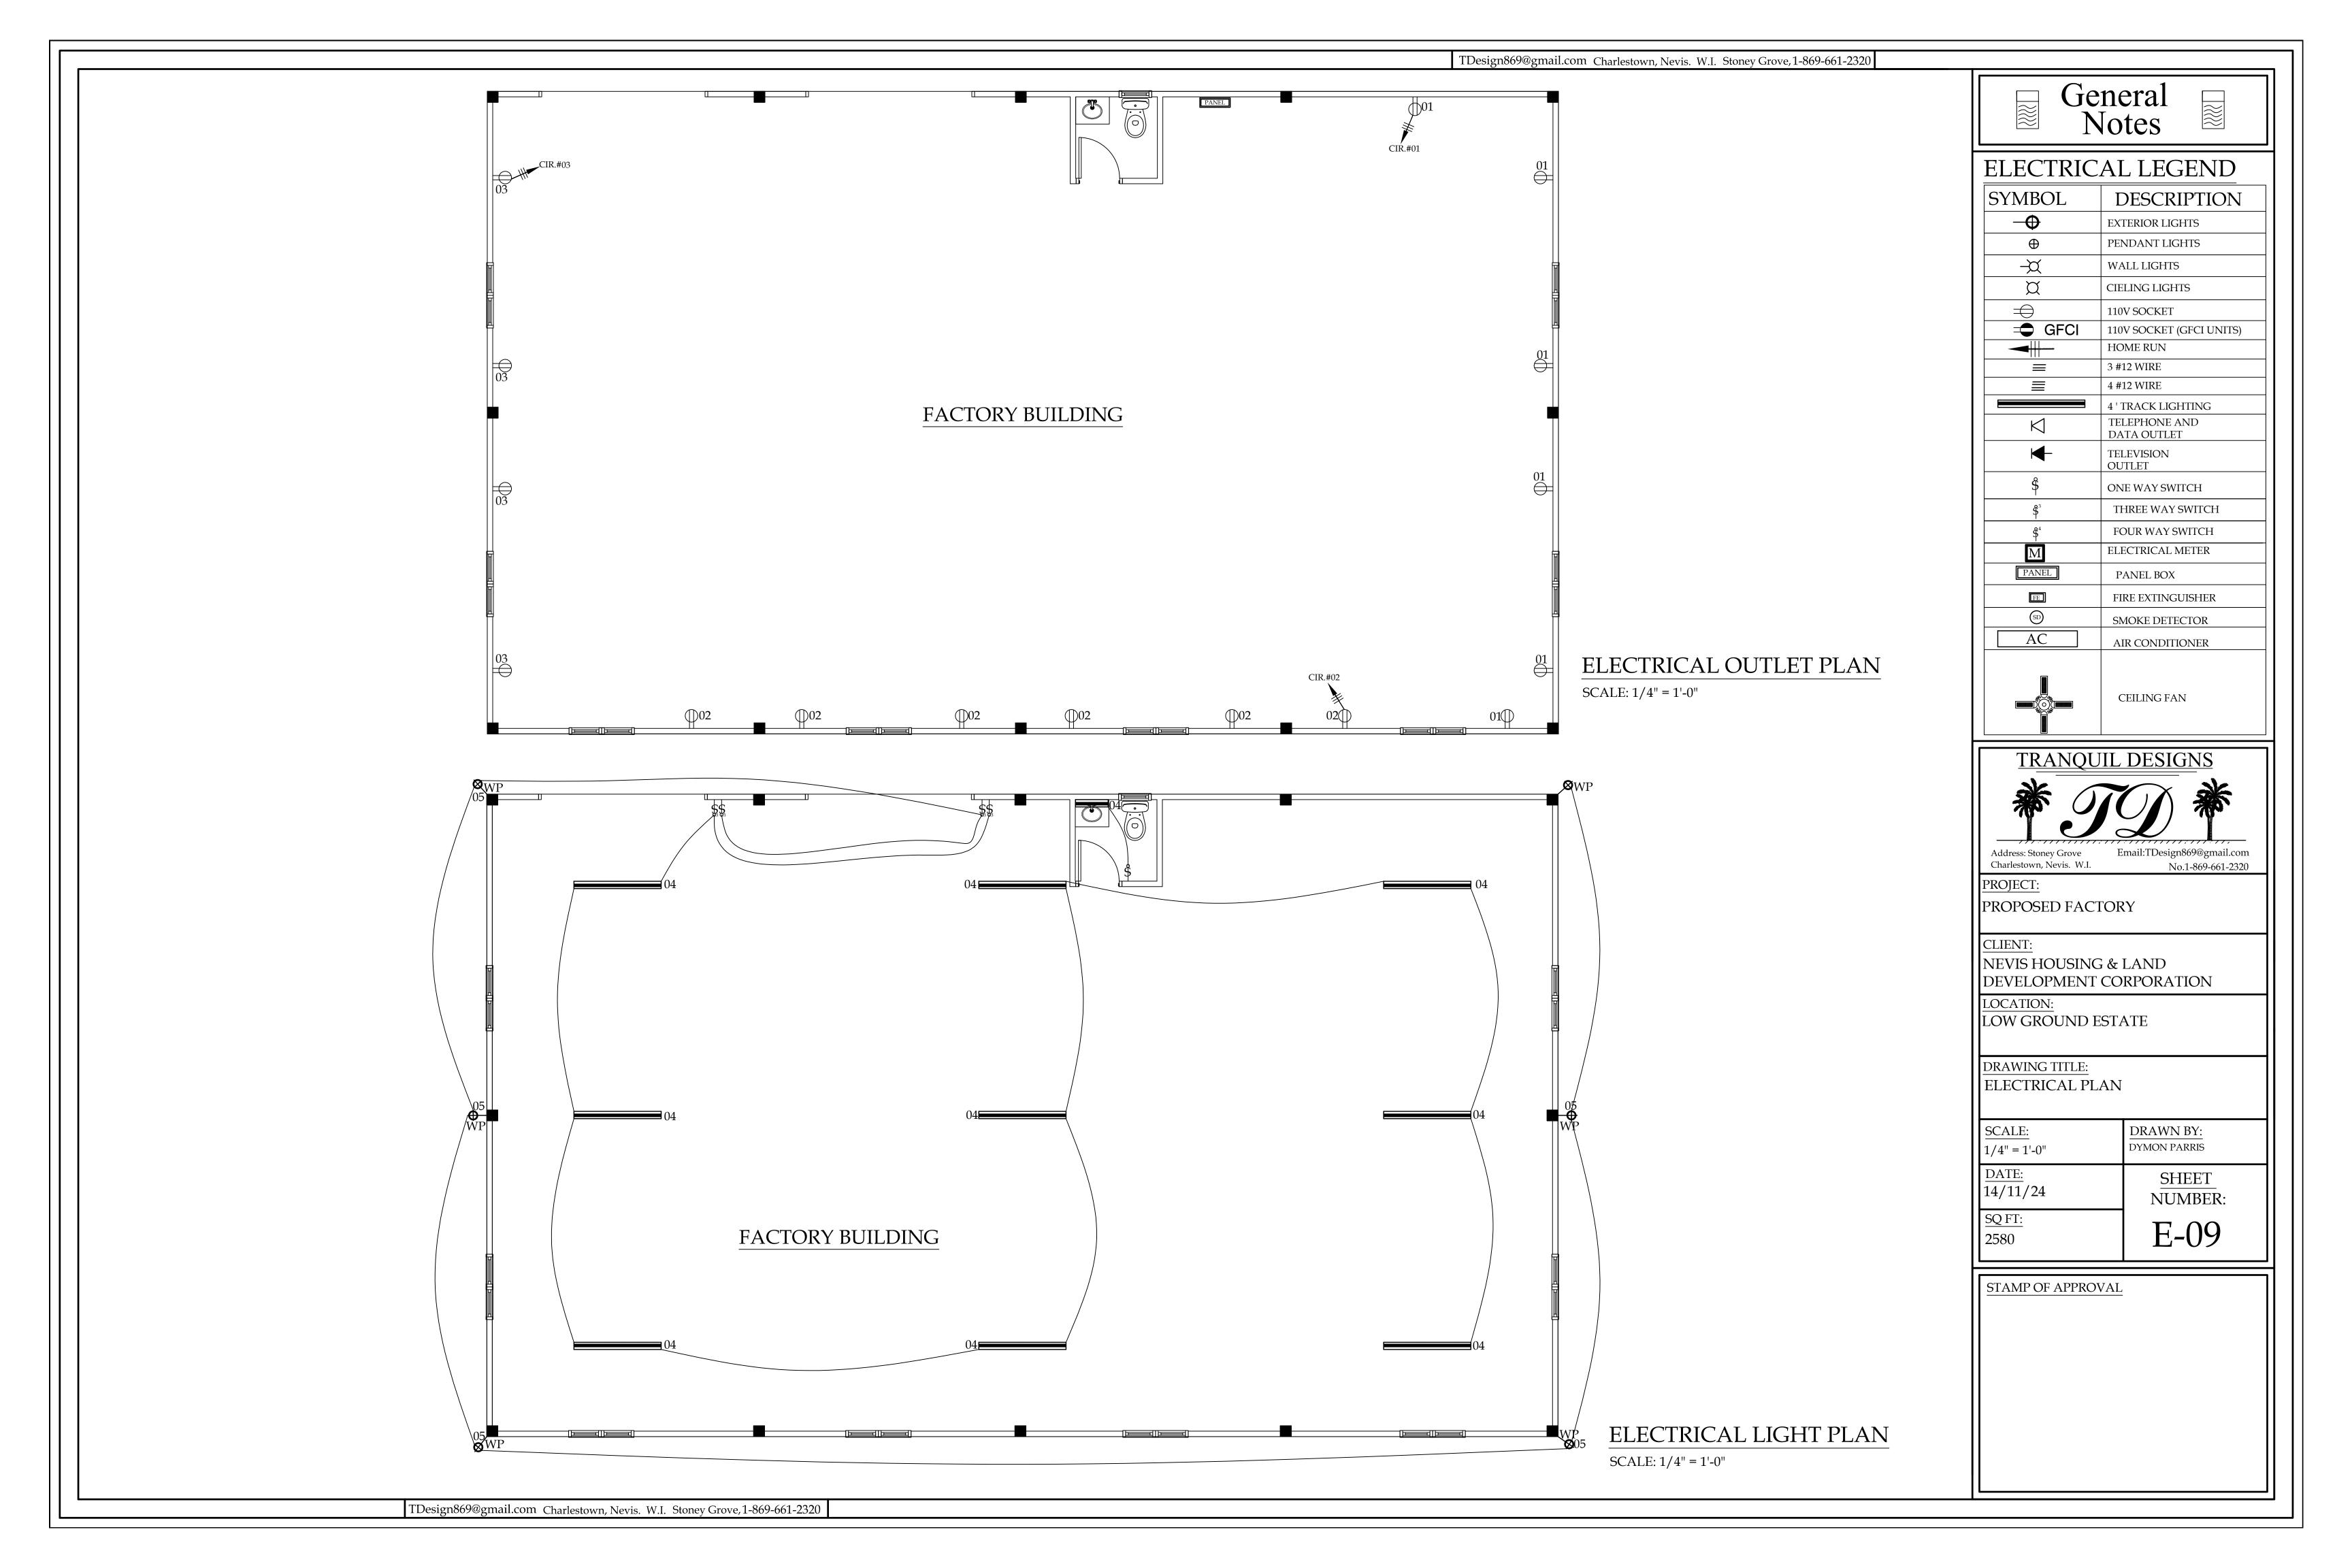

#### ELECTRICAL

E. 09 - ELECTRICAL OUTLETS

E. 10 - ELECTRICAL LIGHTS

### ELECTRICAL OUTLETS & LIGHTS SCHEDULE

NOTE: 12 CIRCUIT SQD PANEL WITH 100-A MAIN BREAKER.

ELECTRICAL SCHEDULE

SCALE: 1/4" = 1'-0"

General Notes

| ELECTRICAL LEGEND      |                              |  |  |  |
|------------------------|------------------------------|--|--|--|
| SYMBOL                 | DESCRIPTION                  |  |  |  |
| <b>-⊕</b>              | EXTERIOR LIGHTS              |  |  |  |
| <b>⊕</b>               | PENDANT LIGHTS               |  |  |  |
| <b>-</b> ¤             | WALL LIGHTS                  |  |  |  |
| ¤                      | CIELING LIGHTS               |  |  |  |
| $\rightarrow$          | 110V SOCKET                  |  |  |  |
| ⇒ GFCI                 | 110V SOCKET (GFCI UNITS)     |  |  |  |
|                        | HOME RUN                     |  |  |  |
|                        | 3 #12 WIRE                   |  |  |  |
|                        | 4 #12 WIRE                   |  |  |  |
|                        | 4 ' TRACK LIGHTING           |  |  |  |
| K                      | TELEPHONE AND<br>DATA OUTLET |  |  |  |
| <b>—</b>               | TELEVISION<br>OUTLET         |  |  |  |
| \$                     | ONE WAY SWITCH               |  |  |  |
| <b>\$</b> <sup>3</sup> | THREE WAY SWITCH             |  |  |  |
| <b>\$</b> <sup>4</sup> | FOUR WAY SWITCH              |  |  |  |
| M                      | ELECTRICAL METER             |  |  |  |
| PANEL                  | PANEL BOX                    |  |  |  |
| FE                     | FIRE EXTINGUISHER            |  |  |  |
| SD                     | SMOKE DETECTOR               |  |  |  |
| AC                     | AIR CONDITIONER              |  |  |  |
|                        | CEILING FAN                  |  |  |  |