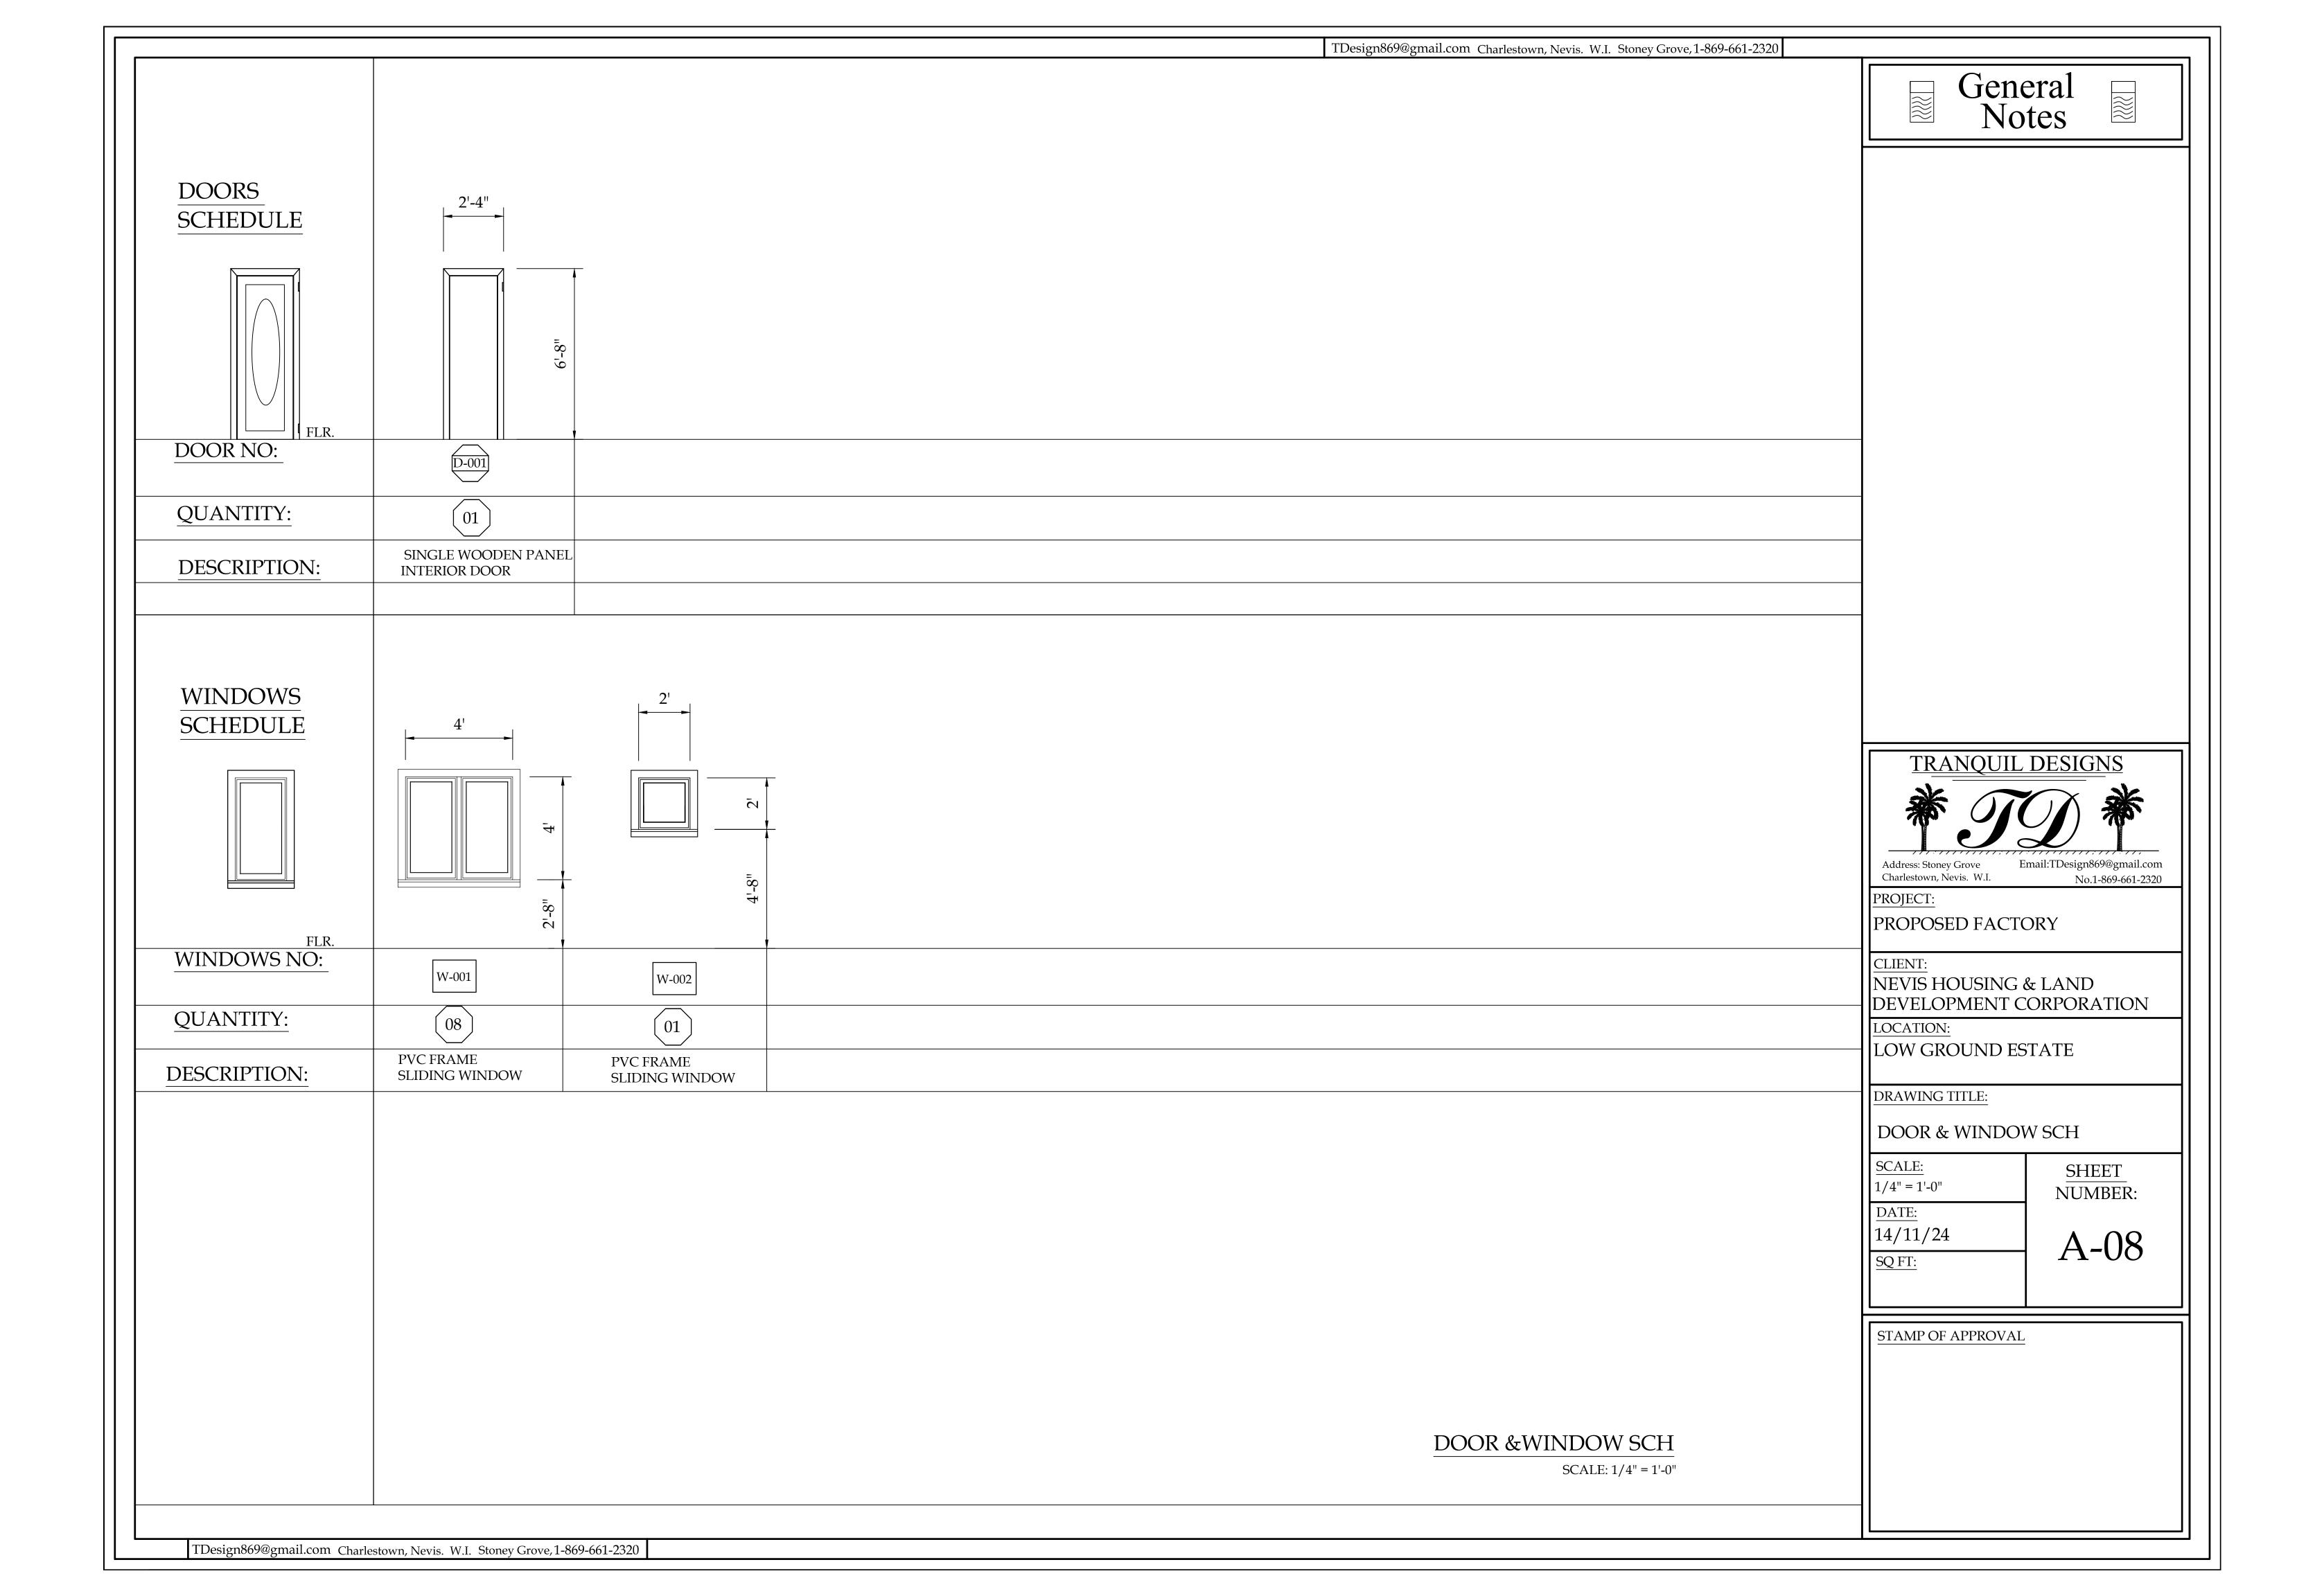

- ROOF FRAMING PLAN

A. 08 - DOOR & WINDOW SCHEDULE

#### ELECTRICAL

E. 09 - ELECTRICAL OUTLETS

E. 10 - ELECTRICAL LIGHTS

#### PLUBMING

P. 11 - PLUMBING PLAN & SEWAGE DETAILS

#### STRUCTURAL

STRD. 12 - STRUCTURAL DETAILS





Charlestown, Nev

PROJECT:
PROPOSED FACTORY

CLIENT:
NEVIS HOUSING & LAND

DEVELOPMENT CORPORATION

LOCATION:

LOW GROUND ESTATE

DRAWING TITLE:

COVER PAGE

|  | SCALE:         | DRAWN BY:        |  |  |  |
|--|----------------|------------------|--|--|--|
|  | 1/4" = 1'-0"   | Dymon Parris     |  |  |  |
|  | DATE: 14/11/24 | SHEET<br>NUMBER: |  |  |  |
|  | SQ FT:         | A-00             |  |  |  |

STAMP OF APPROVAL







# RING BEAM LEVEL To be a second secon

#### LEFT ELEVATION

SCALE: 1/4" = 1'-0"



#### RIGHT ELEVATION

SCALE: 1/4" = 1'-0"











### ELECTRICAL OUTLETS & LIGHTS SCHEDULE

## 1Ø3W 100-AMPS MAIN,110V/220V

## **FACTORY**

| # W/S<br>AWG | CONDUIT<br>SIZE | DESCRIPTION | BREAKER | CIRCUIT # | CIRCUIT # | #BREAKER | DESCRIPTION | CONDUIT<br>SIZE | # W/S<br>AWG |
|--------------|-----------------|-------------|---------|-----------|-----------|----------|-------------|-----------------|--------------|
| 12           | 3/4"<br>Sch.40  | OUTLET      | 20A     | 01        | 02        | 20A      | OUTLET      | 1/2"<br>Sch.40  | 12           |
| 12           | 11 11           | OUTLET      | 20A     | 03        | 04        | 15A      | LIGHTS      | 11 11           | 12           |
| 12           | 11 11           | LIGHTS      | 15A     | 05        | 06        |          | SPARE       | 11 11           | 12           |