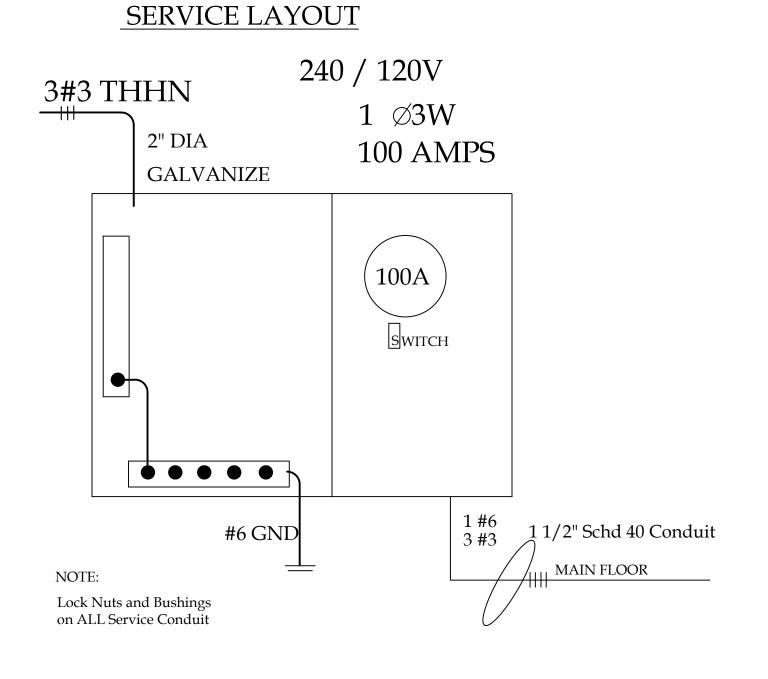

## 1Ø3W 100-AMPS MAIN,110V/220V

NOTE: 12 CIRCUIT SQD PANEL WITH 100-A MAIN BREAKER.

ELECTRICAL SCHEDULE

SCALE: 1/4" = 1'-0"

General Notes

| ELECTRICAL LEGEND      |                              |  |  |  |
|------------------------|------------------------------|--|--|--|
| SYMBOL                 | DESCRIPTION                  |  |  |  |
| <b>-⊕</b>              | EXTERIOR LIGHTS              |  |  |  |
| <b>⊕</b>               | PENDANT LIGHTS               |  |  |  |
| <b>-</b> ¤             | WALL LIGHTS                  |  |  |  |
| ¤                      | CIELING LIGHTS               |  |  |  |
| $\rightarrow$          | 110V SOCKET                  |  |  |  |
| ⇒ GFCI                 | 110V SOCKET (GFCI UNITS)     |  |  |  |
|                        | HOME RUN                     |  |  |  |
|                        | 3 #12 WIRE                   |  |  |  |
|                        | 4 #12 WIRE                   |  |  |  |
|                        | 4 ' TRACK LIGHTING           |  |  |  |
| K                      | TELEPHONE AND<br>DATA OUTLET |  |  |  |
| <b>—</b>               | TELEVISION<br>OUTLET         |  |  |  |
| \$                     | ONE WAY SWITCH               |  |  |  |
| <b>\$</b> <sup>3</sup> | THREE WAY SWITCH             |  |  |  |
| <b>\$</b> <sup>4</sup> | FOUR WAY SWITCH              |  |  |  |
| M                      | ELECTRICAL METER             |  |  |  |
| PANEL                  | PANEL BOX                    |  |  |  |
| FE                     | FIRE EXTINGUISHER            |  |  |  |
| SD                     | SMOKE DETECTOR               |  |  |  |
| AC                     | AIR CONDITIONER              |  |  |  |
|                        | CEILING FAN                  |  |  |  |