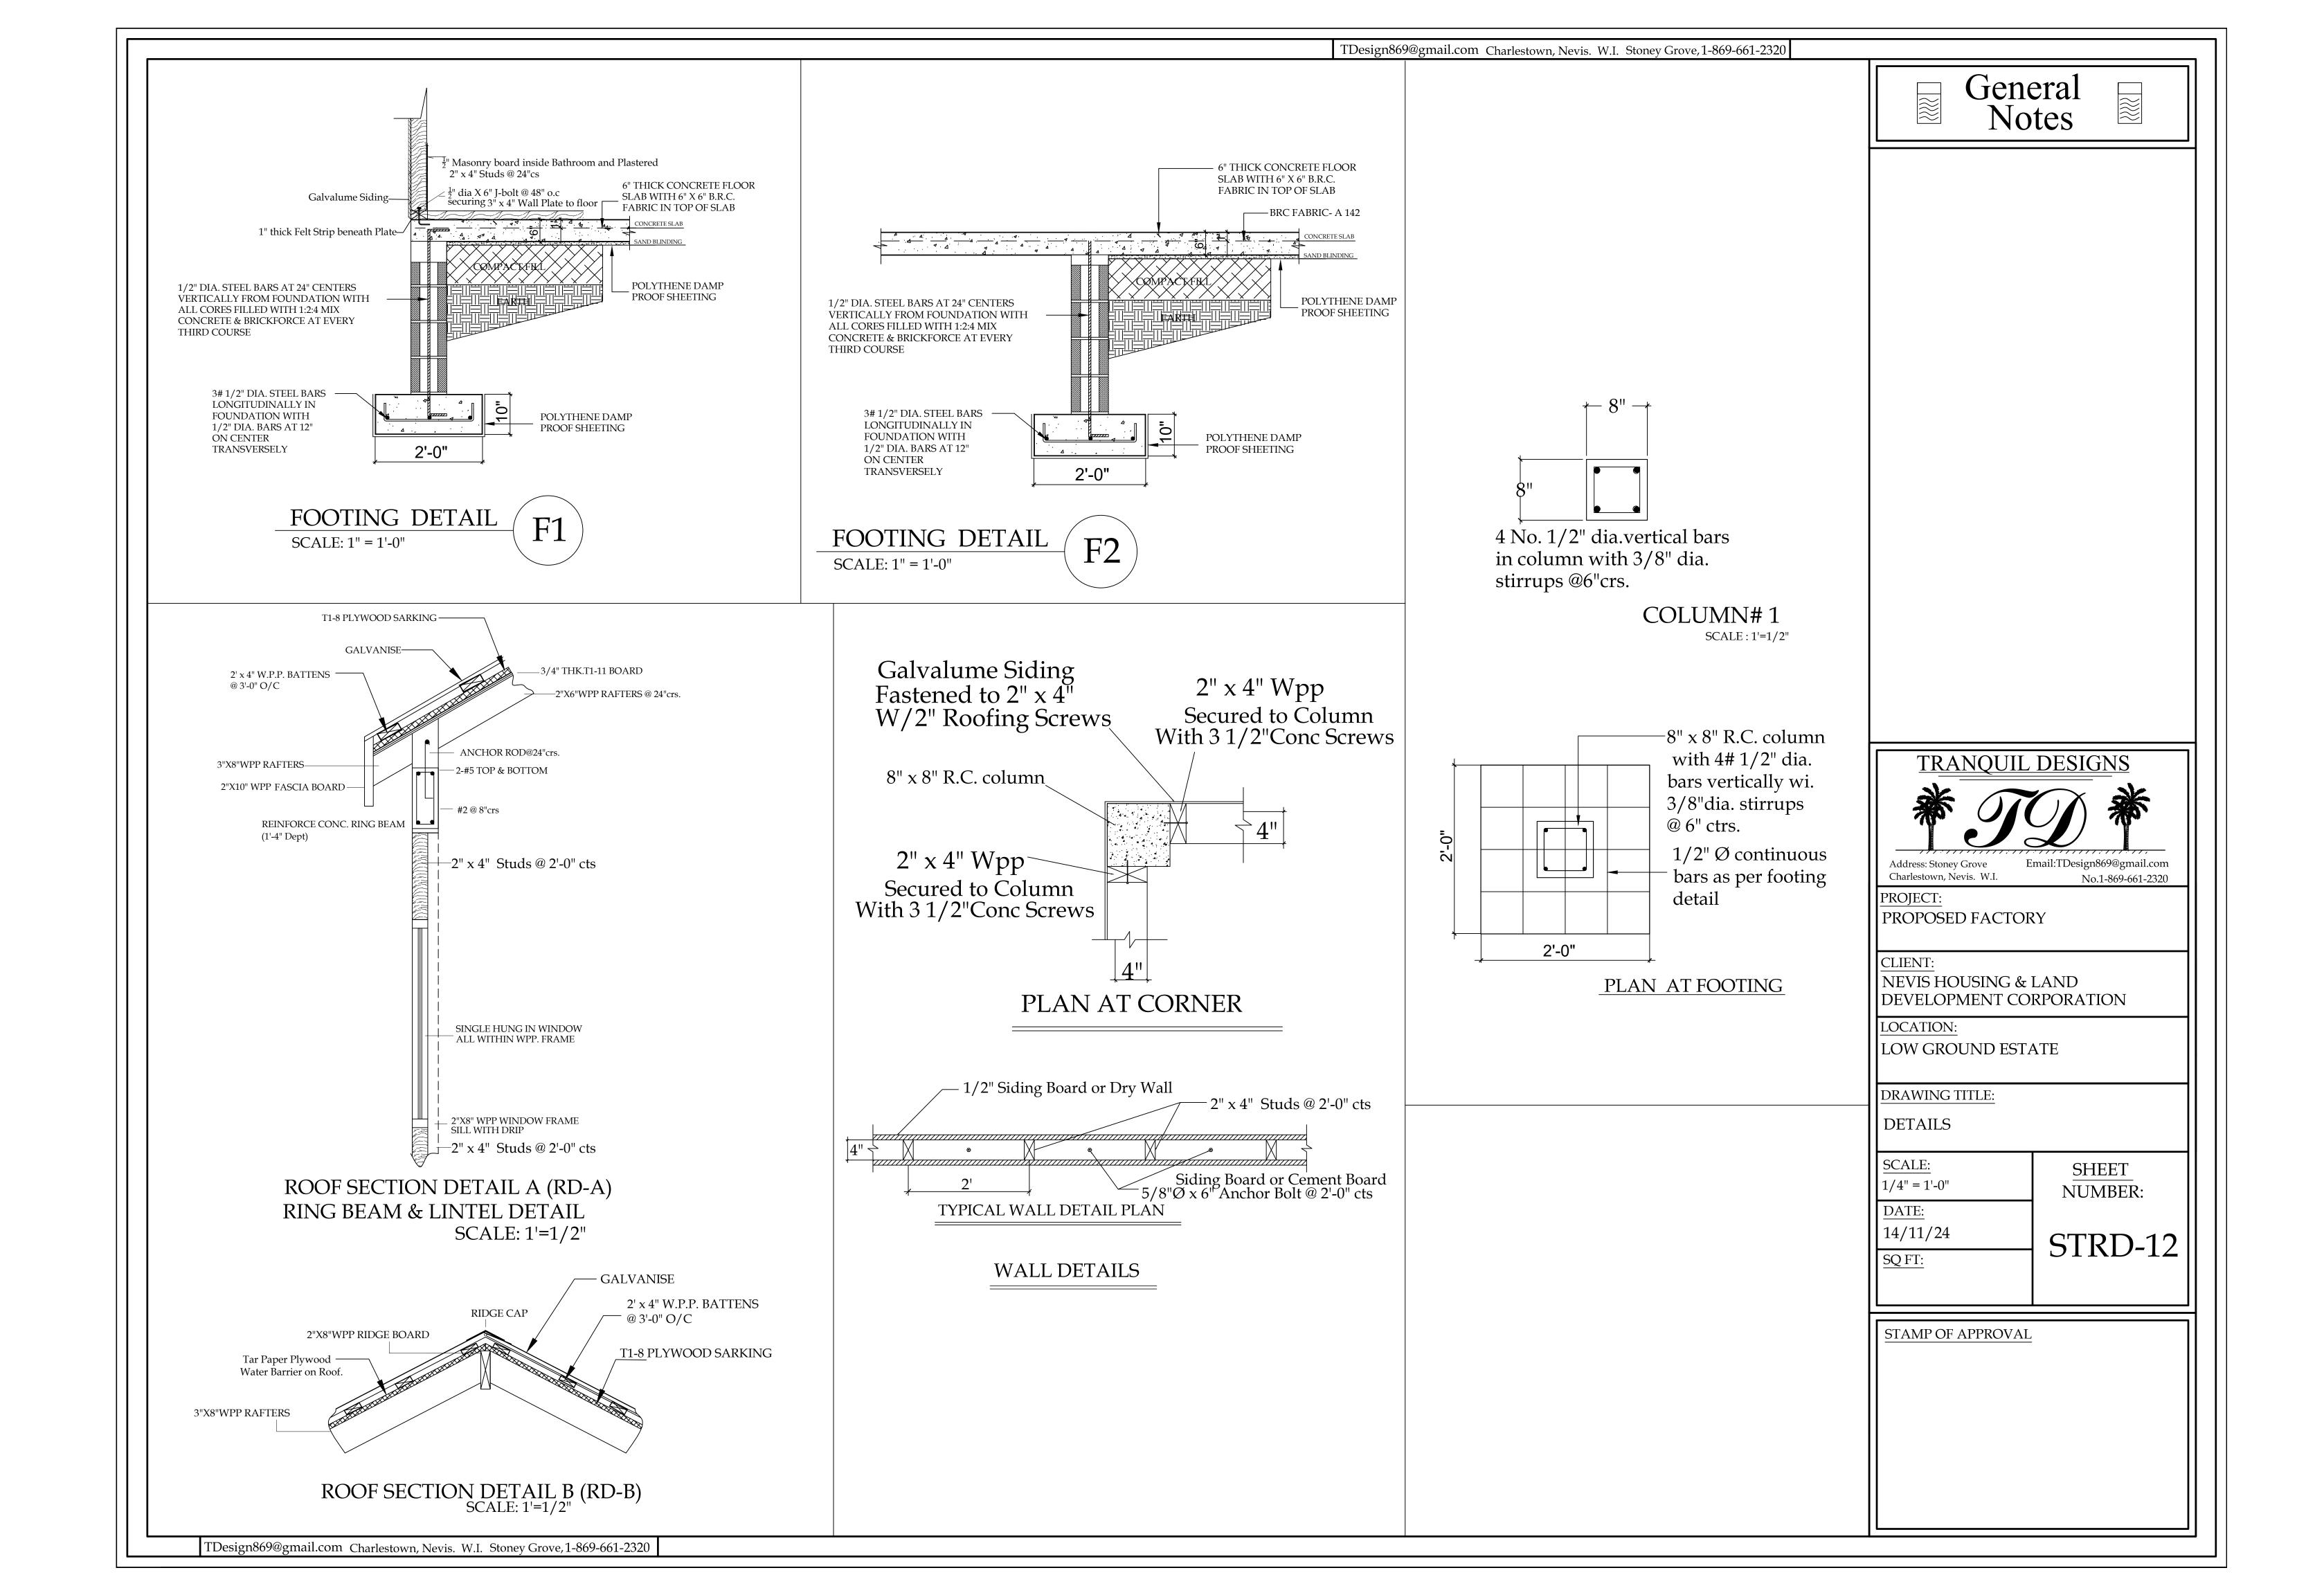

#### STRUCTURAL

STRD. 12 - STRUCTURAL DETAILS

Charlestown, Nev

PROJECT:
PROPOSED FACTORY

CLIENT:
NEVIS HOUSING & LAND

DEVELOPMENT CORPORATION

LOCATION:

LOW GROUND ESTATE