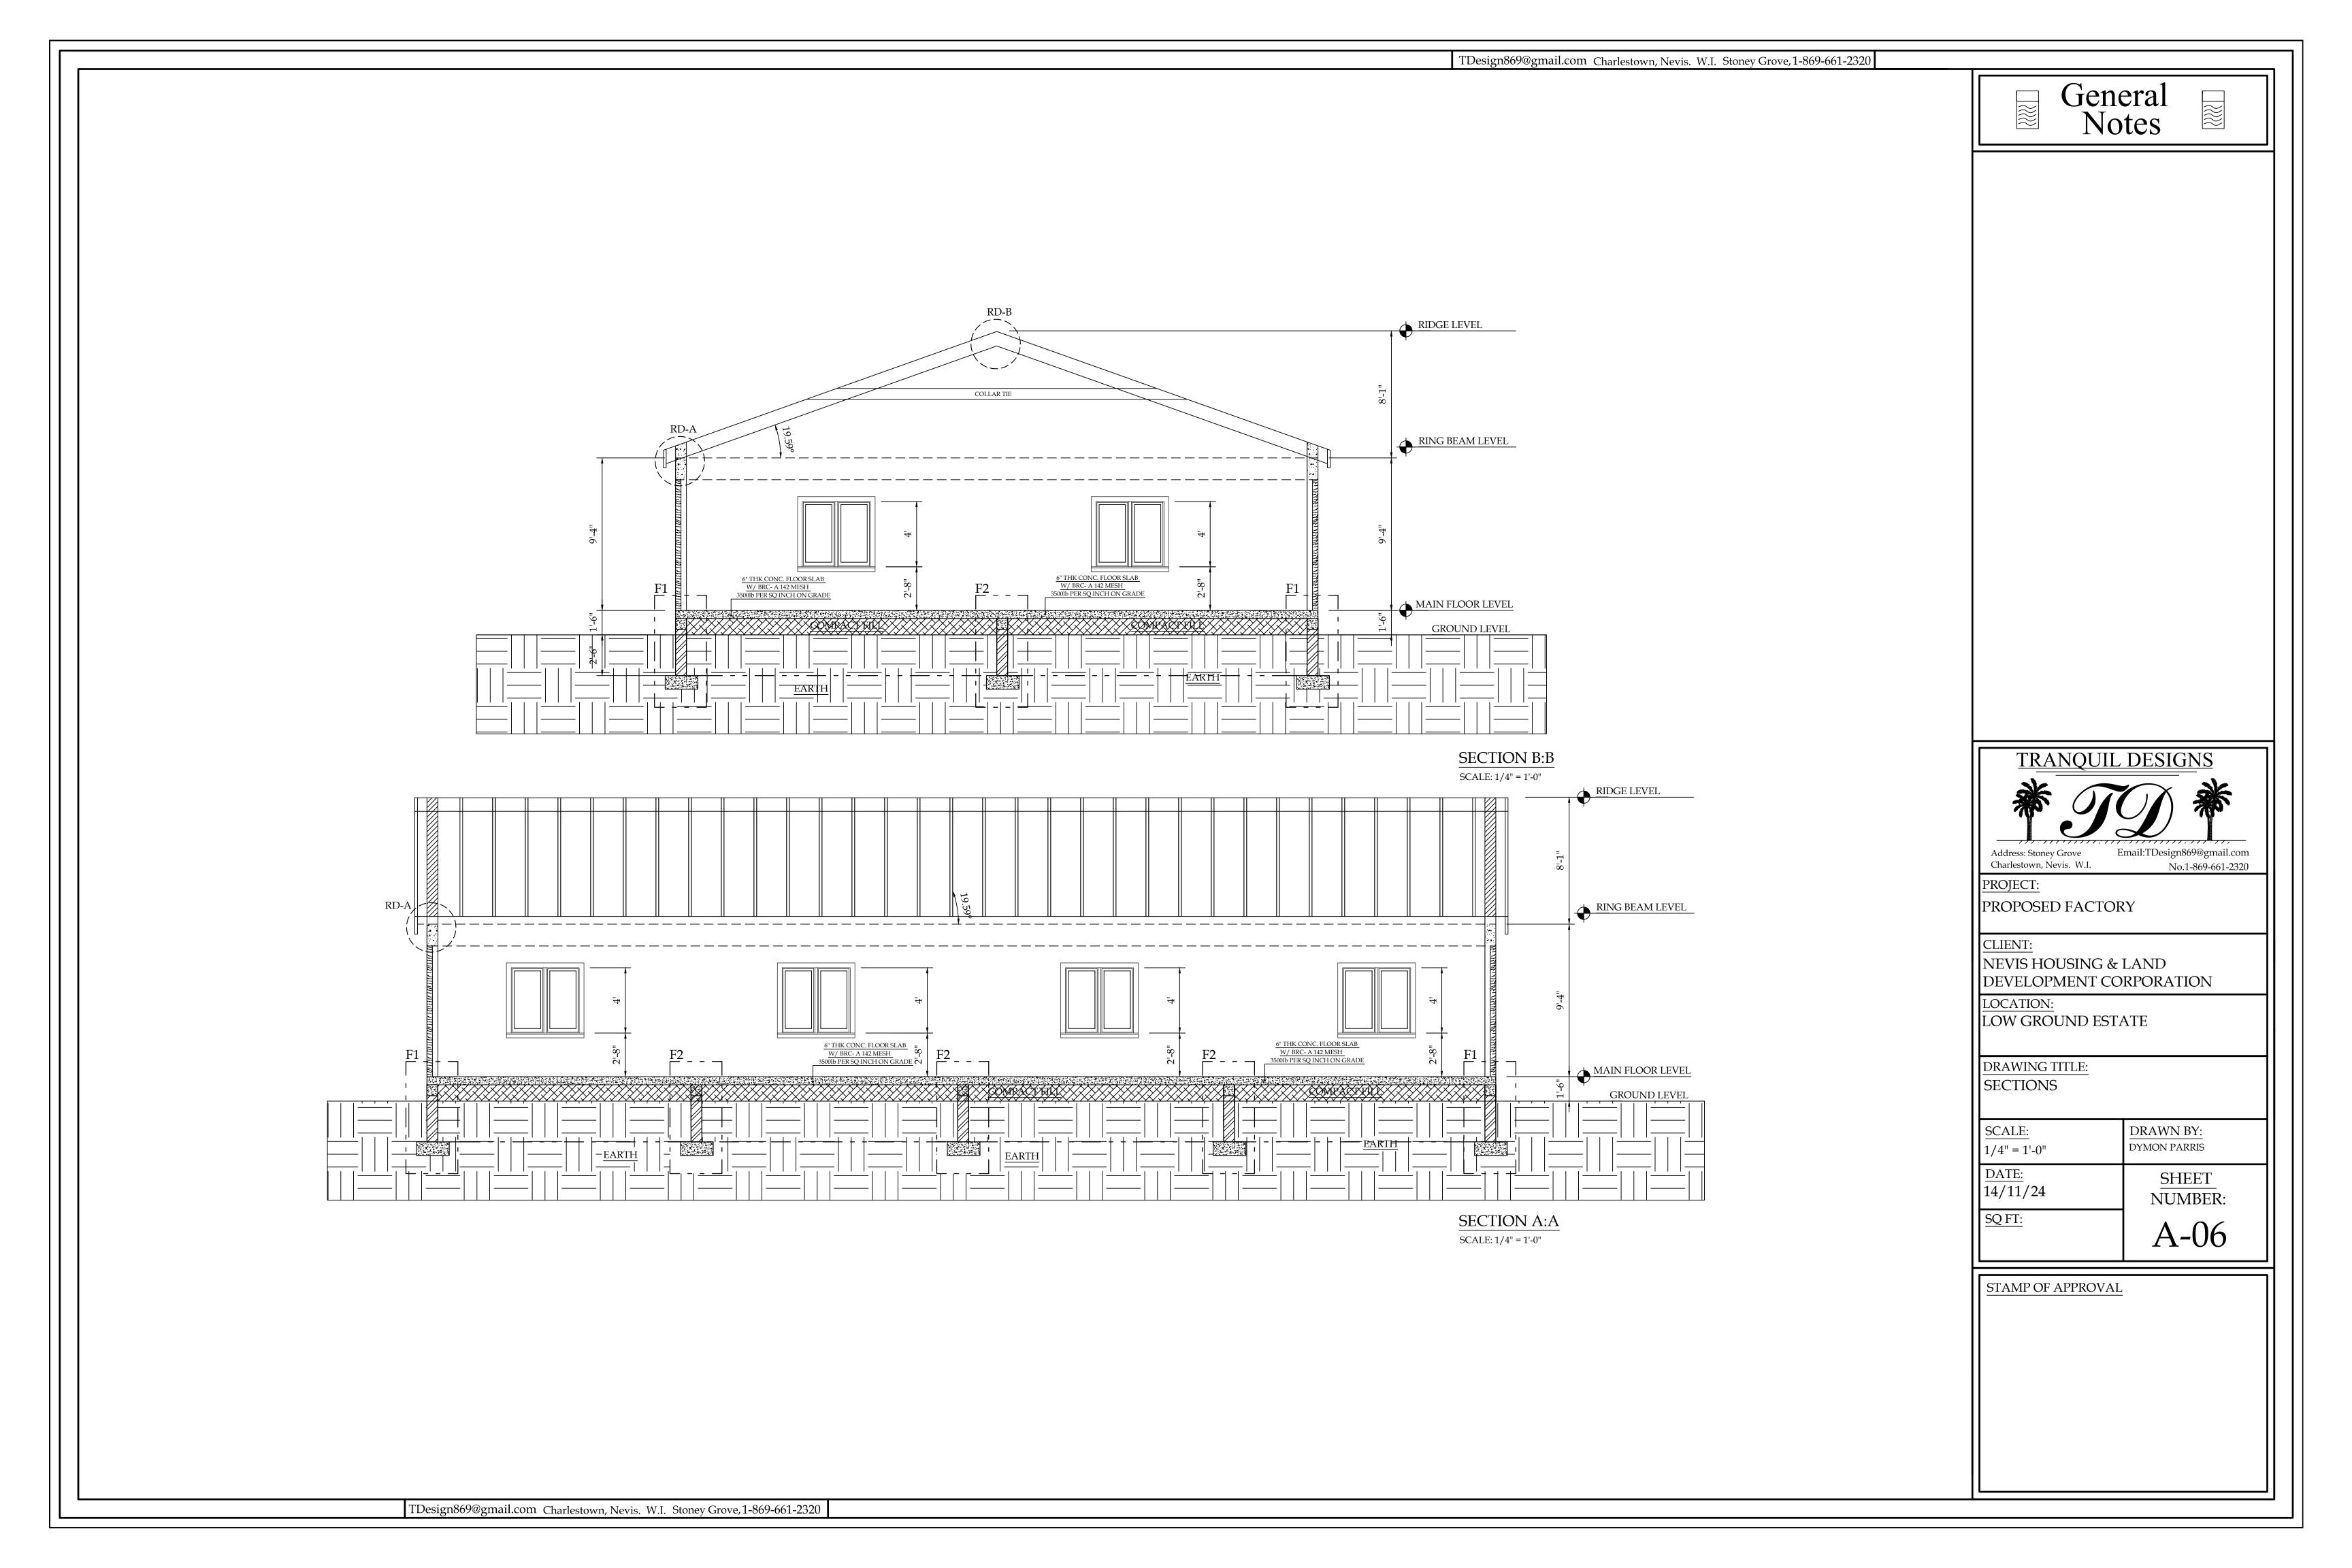

#### ARCHITECTURAL

A.00 - COVER PAGE

A. 01 - SITE LAYOUT.

A. 02 - MAIN FLOOR PLAN

A. 03 - FOUNDATION PLAN

A. 04 - ELEVATIONS

A. 05 - ELEVATIONS

A. 06 - SECTIONS

#### STRUCTURAL

STRD. 12 - STRUCTURAL DETAILS

Charlestown, Nev

PROJECT:
PROPOSED FACTORY

CLIENT:
NEVIS HOUSING & LAND

DEVELOPMENT CORPORATION

LOCATION:

LOW GROUND ESTATE