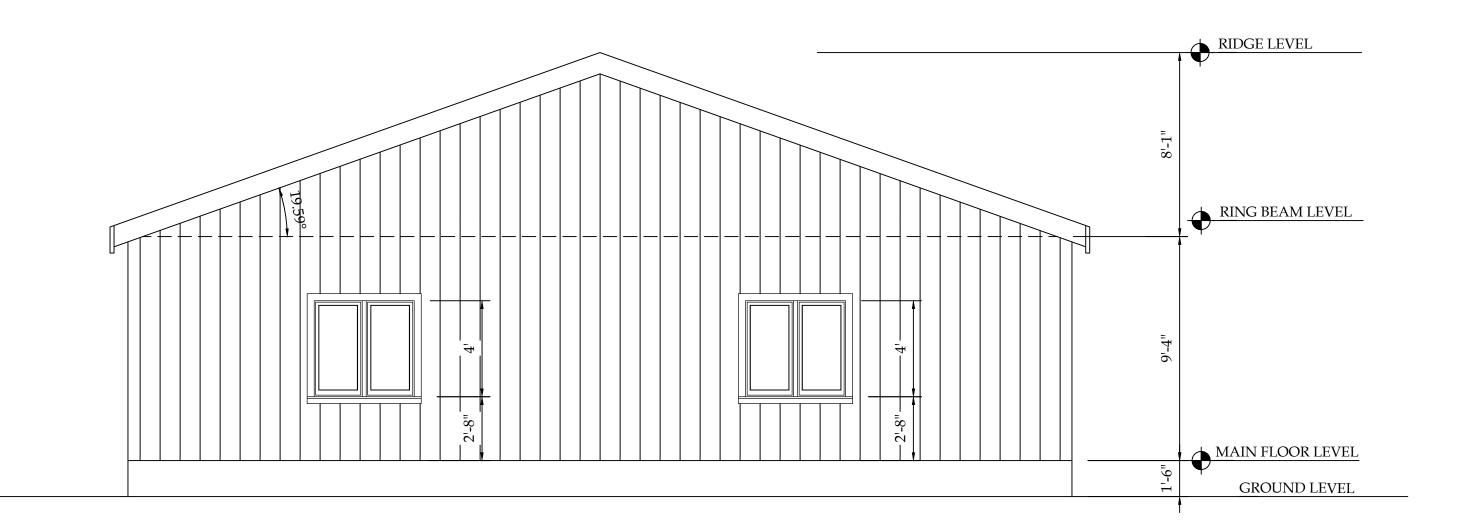

#### LEFT ELEVATION

SCALE: 1/4" = 1'-0"

#### RIGHT ELEVATION

SCALE: 1/4" = 1'-0"