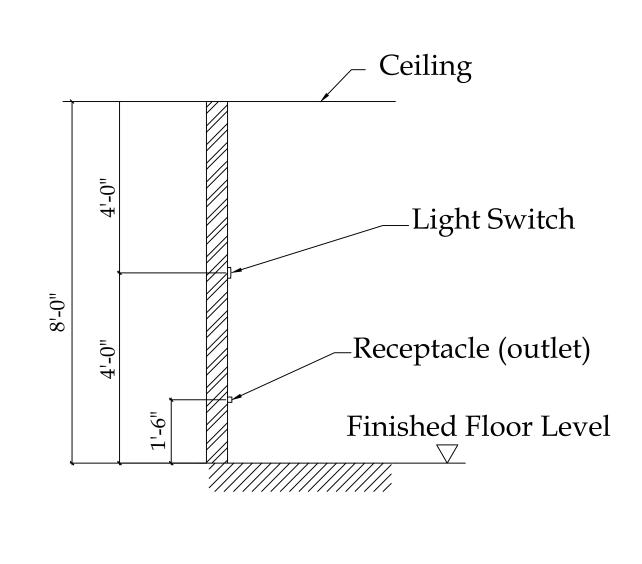

| 1/2"<br>Sch.40  | 12           |
| 12           | 11 11           | OUTLET      | 20A     | 03        | 04        | 15A      | LIGHTS      | 11 11           | 12           |
| 12           | 11 11           | LIGHTS      | 15A     | 05        | 06        |          | SPARE       | 11 11           | 12           |
| 12           | 11 11           | SPARE       |         | 07        | 08        |          | SPARE       | 11 11           | 12           |
|              |                 | SPARE       |         | 09        | 10        |          | SPARE       | 11 11           | 12           |
|              |                 | SPARE       |         | 11        | 12        |          | SPARE       |                 |              |

NOTE: 12 CIRCUIT SQD PANEL WITH 100-A MAIN BREAKER.







ELECTRICAL SCHEDULE

SCALE: 1/4" = 1'-0"

General Notes



| ELECTRICAL LEGEND      |                              |  |  |  |
|------------------------|------------------------------|--|--|--|
| SYMBOL                 | DESCRIPTION                  |  |  |  |
| <b>-⊕</b>              | EXTERIOR LIGHTS              |  |  |  |
| <b>⊕</b>               | PENDANT LIGHTS               |  |  |  |
| <b>-</b> ¤             | WALL LIGHTS                  |  |  |  |
| ¤                      | CIELING LIGHTS               |  |  |  |
| $\rightarrow$          | 110V SOCKET                  |  |  |  |
| ⇒ GFCI                 | 110V SOCKET (GFCI UNITS)     |  |  |  |
|                        | HOME RUN                     |  |  |  |
|                        | 3 #12 WIRE                   |  |  |  |
|